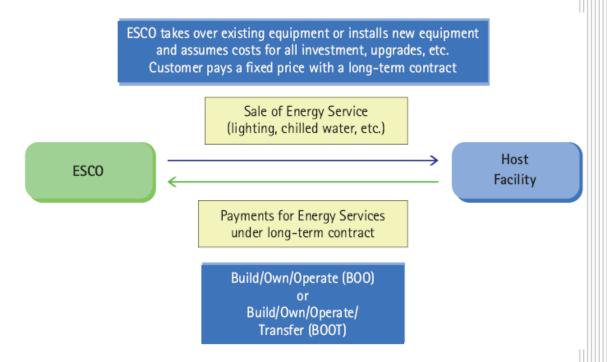

#### **Outsourced Energy Model**

This model is also known as energy supply contracting. An agreement will be executed between the ESCO and facility owner/ host facility under which the former takes over operation and maintenance of the energy using equipment in the host facility. The ESCO will set the output such as steam, heating/ cooling, lighting to the host facility at an agreed price, generally fixed over a long period of time. It invests in all equipment upgrades, repairs, etc., to improve energy efficiency. Ownership typically remains with the facility owner/ host facility.