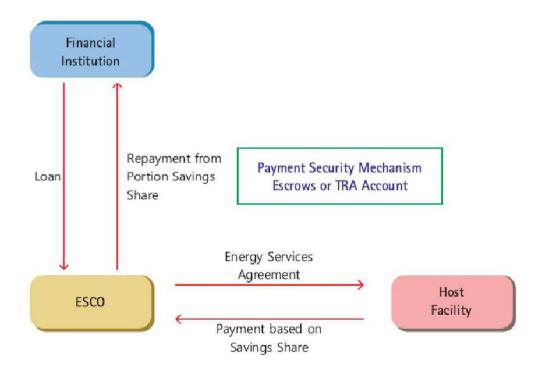

#### **Shared Savings Model**

Energy Savings Performance Contracting (ESPC) approach is implemented on turnkey basis by energy services providers. ESCO services include design, engineering, construction, installation, commissioning, measurement and verification.ESCOs also undertake operations and maintenance, providing/arranging financing and training. The key criteria here areto share the value of the energy savings, and this is what constitutes the revenue stream for the ESCOs. The facility owner/ host facility gets to retain all the savings beyond the contract period.