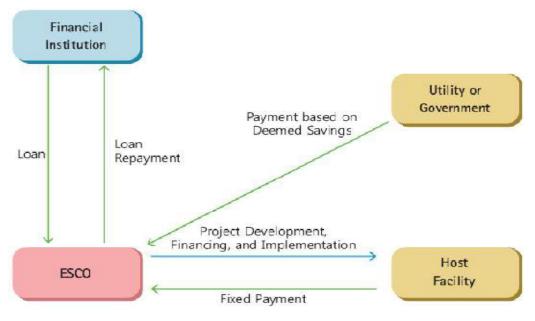

#### **Deemed Energy Savings Model**

Similar to the shared savings model, ESPC will be executed between the ESCO and facility owner/ host facility with a fixed price for services provided and financial agreement will be executed between the ESCO and FI for debt. The former will make loan repayments and interest from facility owner/ host facility and utility/government payments. The ESCO will execute the agreement between itself and the government or utility, for which it receives payments based on deemed savings.