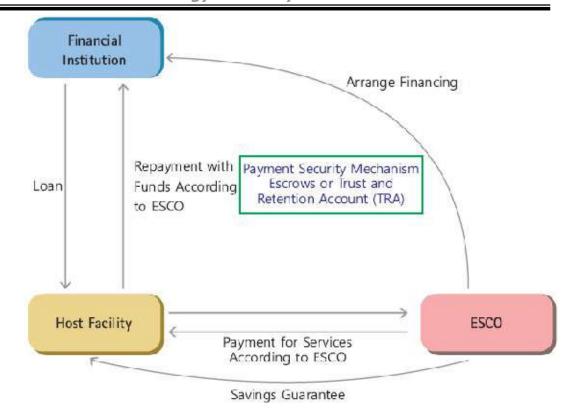

#### **Guaranteed Savings Model**

ESCOs implementing the projects offer a guarantee in energy savings, and these translate to cost savings. The facility owner/ host facility pays ESCO a sum agreed upon, linked to the guaranteed energy savings from the energy efficiency project. If savings are lower than the guarantee, the ESCO pays the difference. If the savings are higher, the ESCO may get (but not entitled to) a bonuspayment. The M&V protocol and terms of payment to the ESCO will be specified in ESPC. In this model, facility owner/ host facility may mobilize equity investment, and the FI willend debt to the ESCO. The facility owner/ host facility then provides for loan repayments and interest to the FI from its savings.